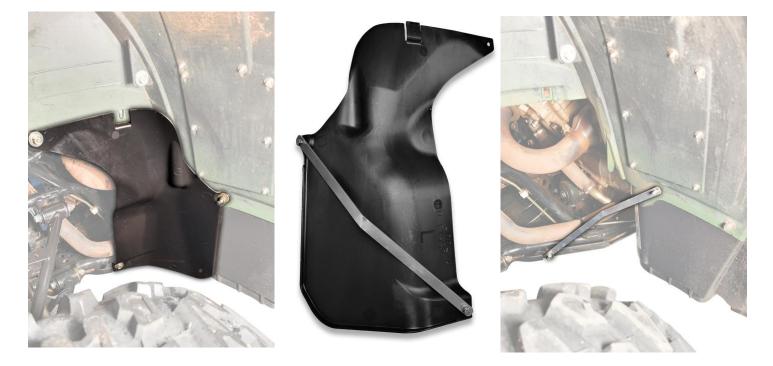

**STEP 3:** The support bracket is mounted on the back side of the inner fender with the 6.5" bracket section attached to the foot well bolt. (Photo 2 and 3). Slide bracket behind inner fender flap as the photos show.